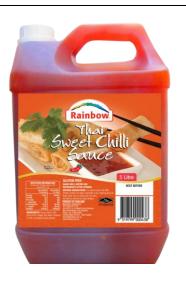

## **PRODUCT SPECIFICATION**

| OT602 - RAINBOW THAI SWEET CHILLI SAUCE 5 LITRE |                                                                                                                                                      |  |
|-------------------------------------------------|------------------------------------------------------------------------------------------------------------------------------------------------------|--|
| PRODUCT<br>DESCRIPTION                          | A Thai Sweet Chilli Sauce with the rich flavour of regular Chilli sauce, but without the fire of a regular sauce that makes it an acquired taste.    |  |
| COUNTRY OF ORIGIN                               | Product of Thailand                                                                                                                                  |  |
| INGREDIENTS                                     | Syrup, Garlic, Red Chilli (14%), Vinegar, Salt, Water,<br>Thickener (1422) – No preservatives                                                        |  |
| DIETARY CLAIMS                                  | Gluten Free                                                                                                                                          |  |
| PACKAGING                                       | Each 5-litre unit is bottled in plastic bottles and sealed with a tamper proof cap. There are 2 x 5-litre bottles in every printed cardboard carton. |  |
| STORAGE & HANDLING                              | The product should be stored in a cool dry area away from sources of heat & odour.                                                                   |  |
| SHELF LIFE                                      | Shelf Life of approximately 18 months in dry, cool conditions.                                                                                       |  |
|                                                 |                                                                                                                                                      |  |
| ACCREDITATION                                   | Produced in HACCP and ISO9002 approved facility.                                                                                                     |  |
| PALLETISATION                                   | 80 cartons per pallet                                                                                                                                |  |

| NUTRITIONAL INFORMATION PER 100G |        |  |
|----------------------------------|--------|--|
| Energy                           | 840kJ  |  |
| Protein                          | 0g     |  |
| Fat – total                      | 0g     |  |
| - Saturated                      | 0g     |  |
| Carbohydrate                     | 50g    |  |
| - Sugars                         | 46g    |  |
| Sodium                           | 1760mg |  |